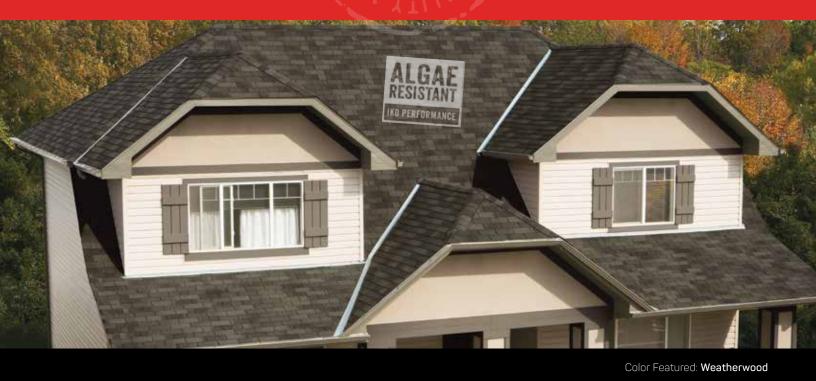

## Built right with solid construction and weather-resistant design.

At IKO, the best-made shingles start simply, with quality materials and an eye for detail. IKO Marathon Plus AR shingles are carefully designed to highlight your home's inherent beauty. These hardy fiberglass shingles shield your home against the forces of nature.

Marathon's subtle color nuances and classic, three-tab design complement any house style.

Take advantage of their classic good looks and premium performance. Marathon Plus AR features an algae-resistant granule that helps inhibit discoloration caused by blue-green algae.