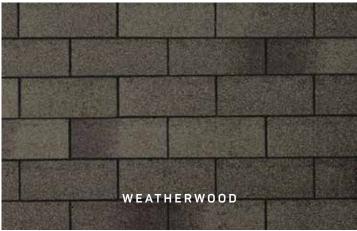

Marathon's subtle color nuances and classic, three-tab design complement any house style.

Take advantage of their classic good looks and premium performance. Marathon Plus AR features an algae-resistant granule that helps inhibit discoloration caused by blue-green algae.