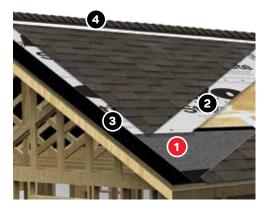

## **PROFORMAX**

INTEGRATED ROOFING ACCESSORIES

**Shingles alone are usually not enough to protect your home.** IKO has developed superior multilayered roofing components incorporating our industry-leading products. A complete roofing system ensures your roof's optimum performance.

- DECK PROTECTION
- 2 SYNTHETIC UNDERLAYMENT
- 3 ROOF STARTER
- 4 CAPPING SHINGLES

Use IKO StormShield Ice & Water Protector on these critical roof areas.

Find out more about our products now by talking to an IKO sales representative or your professional contractor or contact us directly at: **United States 1-888-IKO-ROOF (1-888-456-7663)**, **Canada 1-855-IKO-ROOF (1-855-456-7663)**. Or visit our website at: **IKO.COM**.