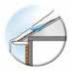

#### Helps Prevent Ice Dams

When melted snow runs down the roof to the colder eaves, an ice dam can form and cause water to back up under the shingles. Eventually, the water penetrates the unprotected roof deck and leaks through, damaging the building's interior.