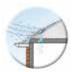

#### Helps Protect against wind driven rain

Rain, propelled by wind is blown under the shingles, allowing water to penetrate through the unprotected roof deck, causing interior damage. Roofs with lower slopes (2:12 to 4:12) are even more susceptible to this problem.